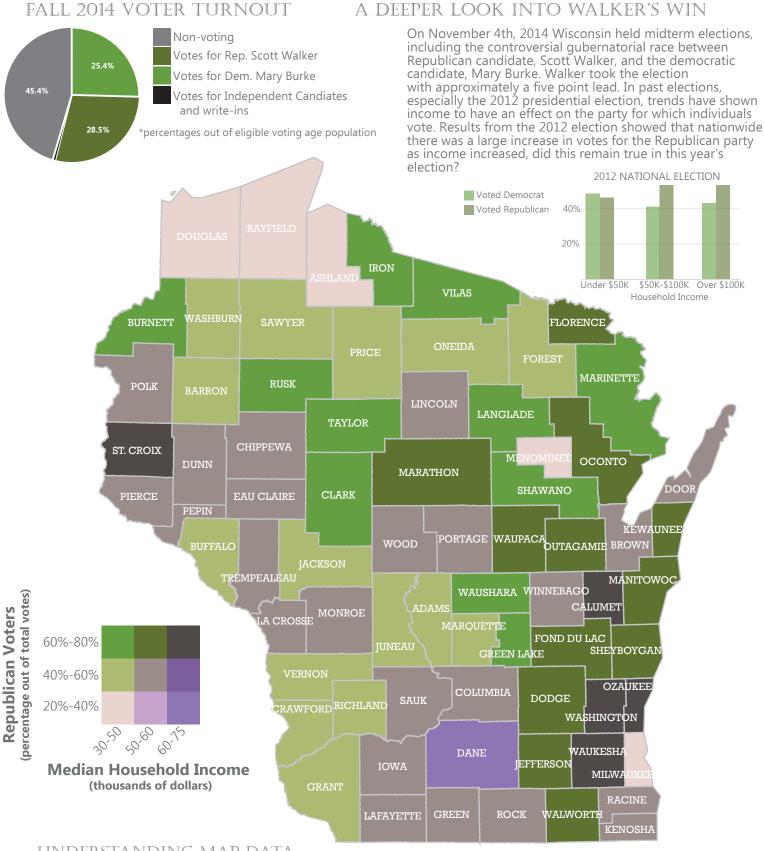

## UNDERSTANDING MAP DATA

Republican Voters- percentage of votes cast for republican candidate, Scott Walker, per total votes cast in each county Household income is based on the median household income in each

county as estimated for the 2013 financial year by the U.S. Census Bureau

Data Information

Classification Scheme- Natural Breaks

Sources:

County Household Income- United States Census Bureau 2013 Fall 2014 Election Voting Results- Wisconsin Government Accountability Board Fall 2014 Voter Turnout- Wisconsin Government Accountability Board