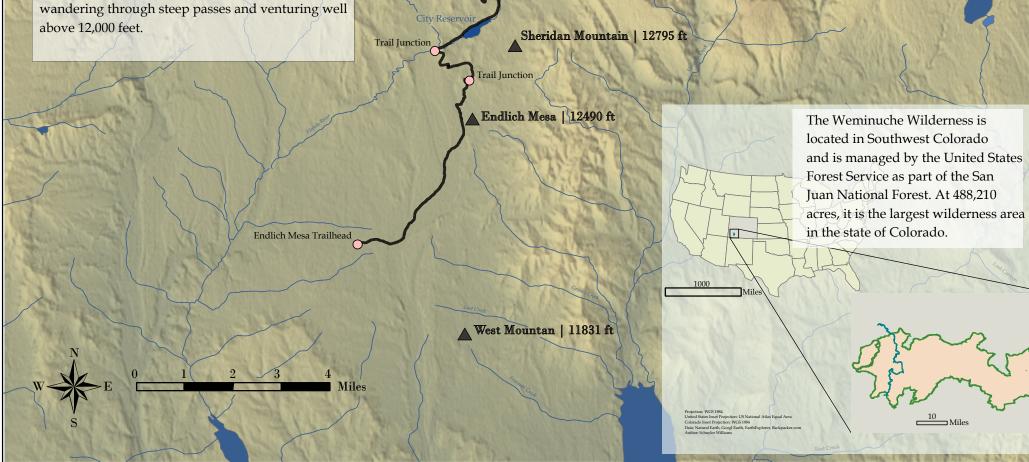

## The Weminuche Highroute

|                                                                                                                                                                                                             | Little Giant Peak   13416 ft<br>Silver Lake  | Legend                       | Elevation<br>Profile                                |
|-------------------------------------------------------------------------------------------------------------------------------------------------------------------------------------------------------------|----------------------------------------------|------------------------------|-----------------------------------------------------|
| Kendall Peak   13451 f                                                                                                                                                                                      | Unnamed Pass                                 | O Waypoint                   | 14655 ft<br>13421 ft                                |
| Mount Rhoda                                                                                                                                                                                                 |                                              | Rio Grande River<br>Mountain | 12792 ft<br>12162 ft<br>11529 ft<br>10899 ft        |
| The Weminuche Highroute is a 50 mile trek<br>which takes you South-North through a                                                                                                                          | Verde Lake                                   | Lake                         | 10269 ft<br>9636 ft<br>9005 ft                      |
| small section of the Weminuche Wilderness.<br>Though this hike is not very well known, it<br>deserves recognition as a great hike for beginners                                                             | Small Side Bridge Across Creek               | Trail                        | 8376 ft<br>7743 ft<br>7113 ft<br>6483 ft<br>5853 ft |
| who would like a trip that is both challenging and beautiful.                                                                                                                                               | Peak Two   13475 ft                          | River                        |                                                     |
|                                                                                                                                                                                                             | Peak Three   13478 ft                        | AND                          | Service Card ~~                                     |
| Tempic Care                                                                                                                                                                                                 | Trinity Peak   13805 ft<br>Balsanstake       | ft                           | A BAR                                               |
|                                                                                                                                                                                                             | Peak Six   13705 ft                          |                              |                                                     |
| Ruing End Jagged                                                                                                                                                                                            | Mountain   13824 ft Unnamed Pass             | t Card                       |                                                     |
| Sunlight I                                                                                                                                                                                                  | Peak   14059 ft<br>Windom Peak   14082 ft    | oris Pile                    |                                                     |
|                                                                                                                                                                                                             | Grizzly Peak   13700 ft<br>Hidden Lake       | Irving Peak   13218 ft       |                                                     |
| Asteo Mountain   13310                                                                                                                                                                                      | Trimble Pass Lillie Lake Bridge Ac           | ross Vallecito Creek         |                                                     |
| Along the way, you'll encounter "spectacular<br>plateaus of rolling tundra, ripsaw ridges, cliff-<br>ringed lakes and lush midsummer wildflowers."<br>Though this route is beautiful, it is a serious hike, | sburgh Mine<br>Castilleja Lake<br>Lake Marie |                              |                                                     |