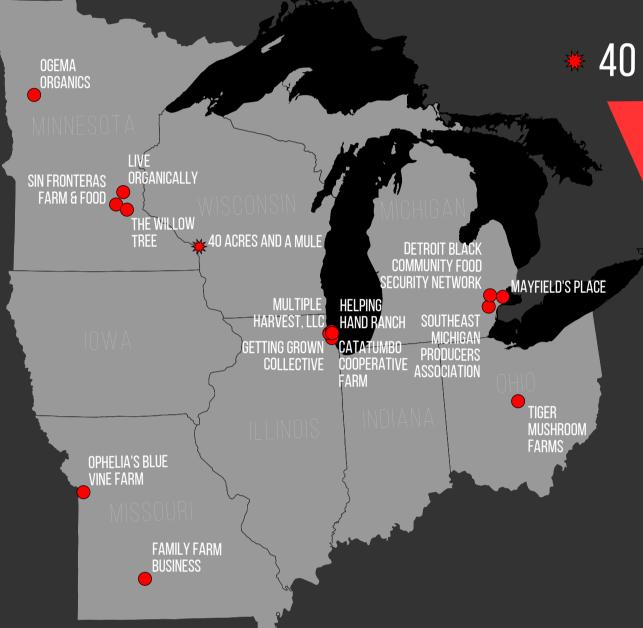

## MIDWEST

40 ACRES AND A MULE IS A TERM DERIVED FROM AND 1865 FIELD ORDER BY A UNION GENERAL. THE PROJECT BY THIS NAME WAS STARTED BY ADRIAN LIPSCOMBE AS A GOFUNDME CAMPAIGN TO COLLECT MONEY TO BUY AGRICULTURAL LAND. THIS LAND PURCHASED WILL BE AT LEAST 40 ACRES AND BLACK OWNED. THE PROCEEDS OF THIS CAMPAIGN WILL:

> PURCHASE OF LAND TO GUARANTEE FARM TO TABLE RESOURCES FOR THE FOOD INDUSTRY: SERVE TO PROVIDE AN OUTLET FOR BLACK FOODWAYS; AND **ESTABLISH A SAFE HAVEN TO SECURE THE** LEGACY OF BLACK FOODWAYS

40ACRESPROJECT.COM

#### I FGFND:

• PROJECTS AND RESOURCE NEEDS OF FARMERS OF COLOR