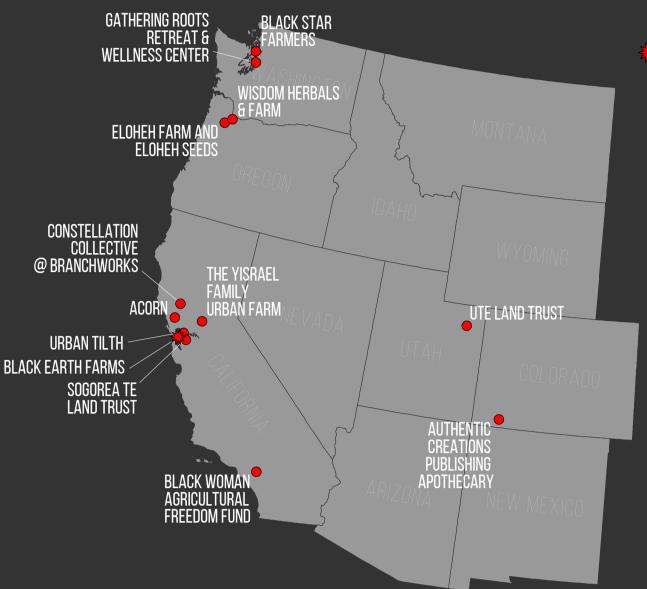

### WEST

#### **BLACK EARTH FARMS**

A BLACK AND INDIGENOUS LED AGROECOLOGY COLLECTIVE COMPOSED OF SKILLED LAND STEWARDS, SPIRITUAL LEADERS, HEALERS, GARDENERS, FARMERS, BUILDERS, WRITERS, EDUCATORS, ARTISTS, MUSICIANS, AND **ORGANIZERS. BLACK EARTH FARMS STUDIES** AND SPREADS ANCESTRAL KNOWLEDGE AND CONTEMPORARY AGROECOLOGICAL PRACTICES TO TRAIN COMMUNITY MEMBERS TO BUILD COLLECTIVIZED, AUTONOMOUS, AND **CHEMICAL FREE FOOD SYSTEMS IN URBAN AND PERI-URBAN ENVIRON-**MENTS THROUGHOUT THE OCCUPIED **KARKIN OHLONE & CHOCHENYO** 

**BLACKEARTHFARMS.COM** 

TERRITORY.

LEGEND: PROJECTS AND RESOURCE NEEDS OF FARMERS OF COLOR