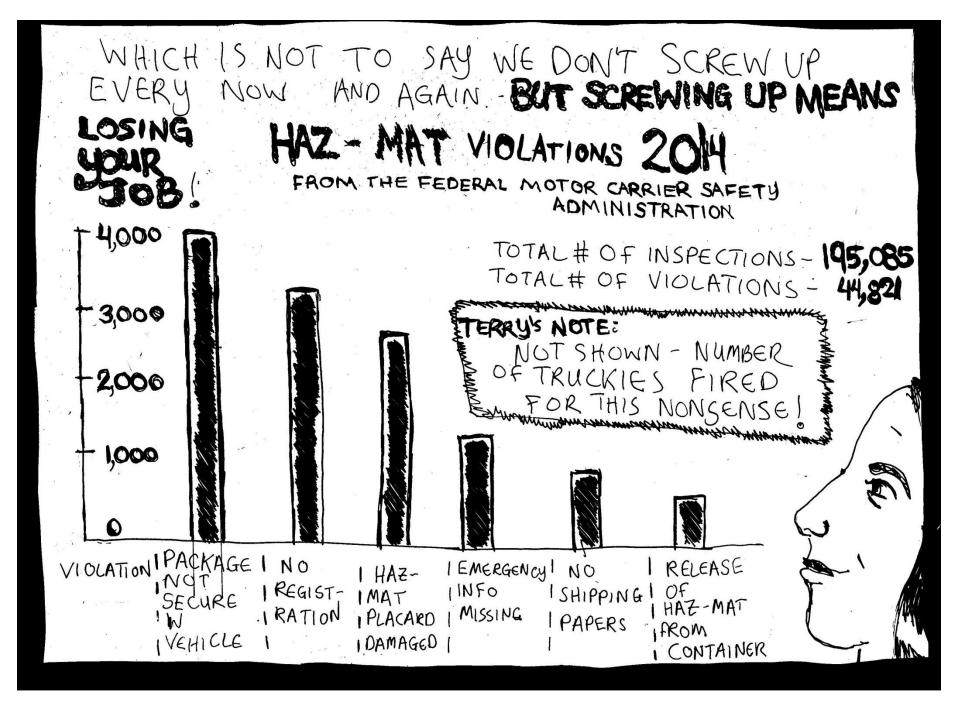

HAZ-MAT TRUCKING SALARY IS FROM THE NATIONAL SALARY TREND TOOL.

CARRIER SAFETY ADMINISTRATION. FEDERAL MOTOR