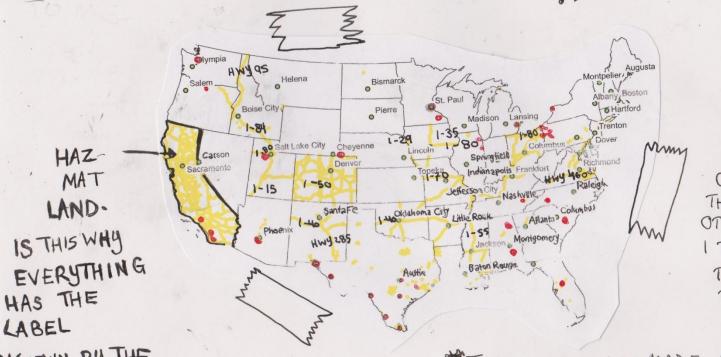

## HOWEVER, THIS HAZ-MATROUTING INFORMATION ISN'T REALLY AVAILABLE TO TOHN Q PUBLIC EVEN THOUGH MY FAMILY & FRIENDS OF TEN ASK FOR IT.

THIS IS ABOUT THE BEST THAT I CAN PROVIDE THEM WITH- FOUND IT ONLINE. ROUGH, ISN'T IT? I SCRIBBLED ROUTE NUMBERS ON TOP OF IT- AND THE PLACES I DROP OFF WASTE.

(HOPE YOU CAN READ MY HANDWRITING!)

- Waste deposit

CLEARLY,
THERE ARE
OTHER ROADS
I TRAVEL ON
TO REACH
THESE
SITES!

"KNOWN BY THE STATE OF CALIFORNIA TO CAUSE CANCER" ?

SOMETHING CALLED ARCMAP. IT MUST NOT BE VERY GOOD WITH THAT'S THE GOV FOR YOU

1ROAD INFORMATION WAS SUPPLIED BY ESRI, WHICH CLAIMED THAT THE DATA HAD BEEN-PROVIDED BY THE U.S. DOT. I WAS UNABLE TO LOCATE ANYTHING HIGHER-QUALITY AND FOUND NOTHING FROM THE GOVERNMENT. ESRI PREVENTED ANY MANIPULATION OF THIS DATA, WHICH IS WHY THE ROADS ARE LABELED BY HAND.