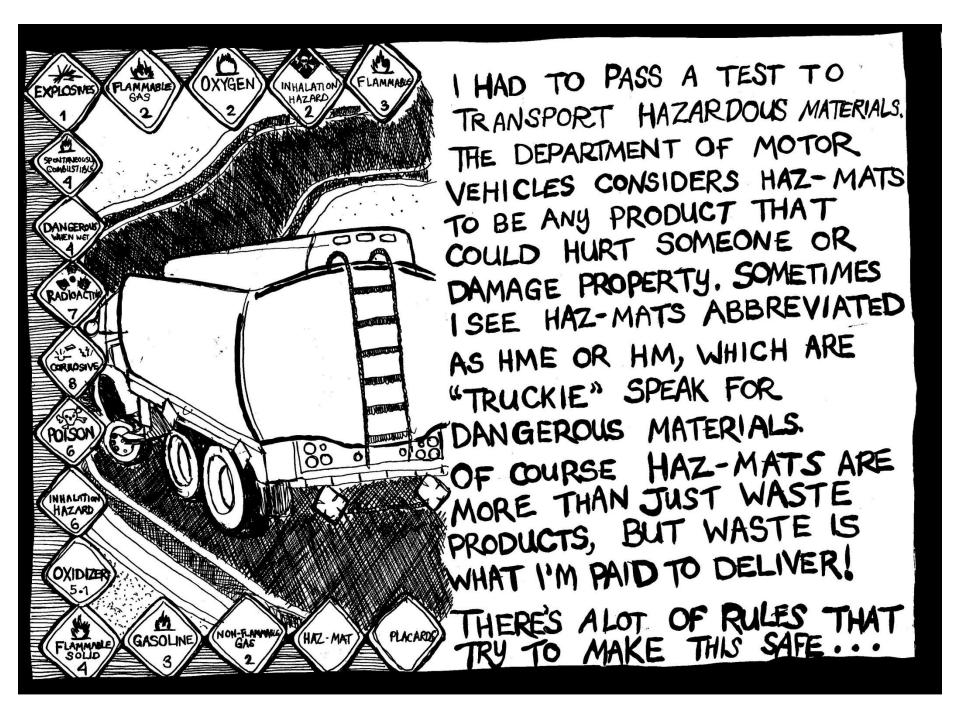

## HAZ-MATS HAVE A TRICKY DEFINITION. THE EPA HAS A COMPLICATED FLOW CHART TO DETERMINE WHETHER A WASTE CLASSIFIES AS HAZARDOUS, WHICH IS BASED ON THE CODE OF FEDERAL REGULATIONS 261.31, 261.32, 261.33 AND SUBTITLE C.

If that means anything to you, then you probably know so much about haz-mats that you can skip to page to start the game!

HAZ-MATS CAN BE CORROSIVE, RADIOACTIVE, REACTIVE, TOXIC, IGNITABLE, OR OTHERWISE BAD TO BE AROUND. THE EPA KEEPS FOUR LISTS OF HAZARDOUS WASTE: