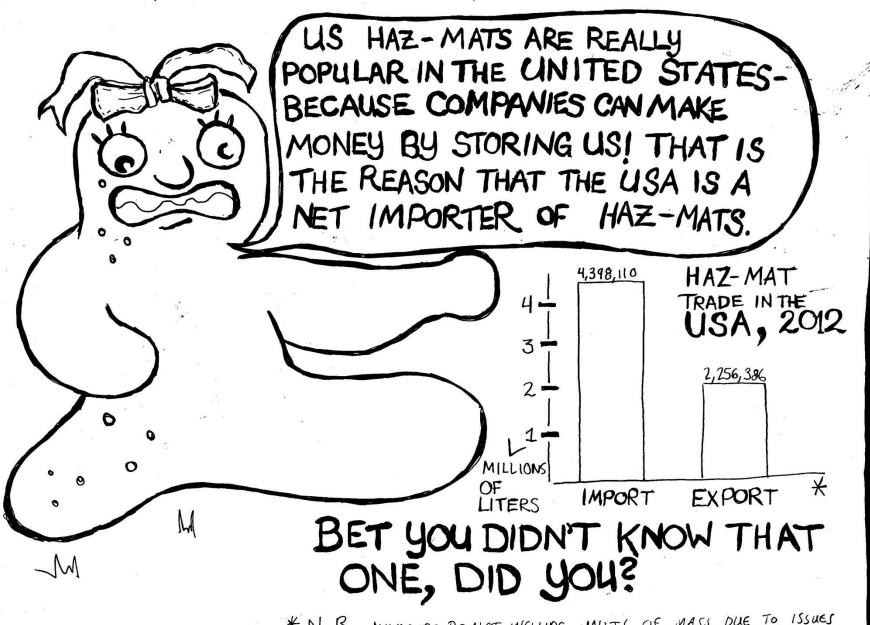

DID THE GPA FAIL
TO LOGI MASSIVE
AMOUNTS OF HAZ-MAT
IMPORTS?

1282.6 KILOTONS

EXPORTS TO IMPORTS OF HAZ MATS

| KILOTON = | MILLION GRAMS | MEGALITER = | MILLION LITERS

2.25 MEGNITER 31.2 KILD TONS 4. 4 MEGALITERS

EXPORT IMPORT

FROM THE EPA DATA!