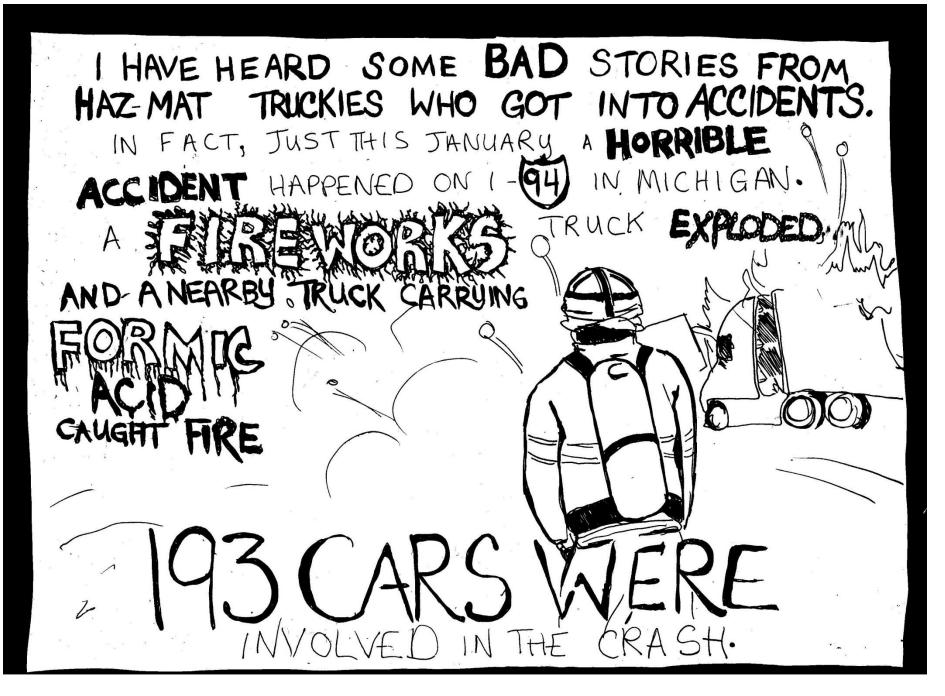

AND ONE TRUCKIE, WHO WAS NOT CARRYING HAZ-MATS, DIED ON THE ROAD. TWO OTHERS WERE ALSO KILLED. TERRIBLE. I'M DRIVING THROUGH KALAMAZOO COUNTY WHERE THE PILE-UP OCCURED, AND I CAN'T HELP BUT FEEL A LITTLE NERVOUS." THE DRIVERS ON 1-94 TOLD ME THE ACCIDENT HAD BEEN CAUSED BY BLACK CE. AND NO MATTER HOW GREAT OF ADRIVER YOU ARE, THERE'S SOME SITUATIONS IN WHICH NO AMOUNT OF SKILL WILL PREVENT AN ACCIDENT. THAT 15 THE RISK.