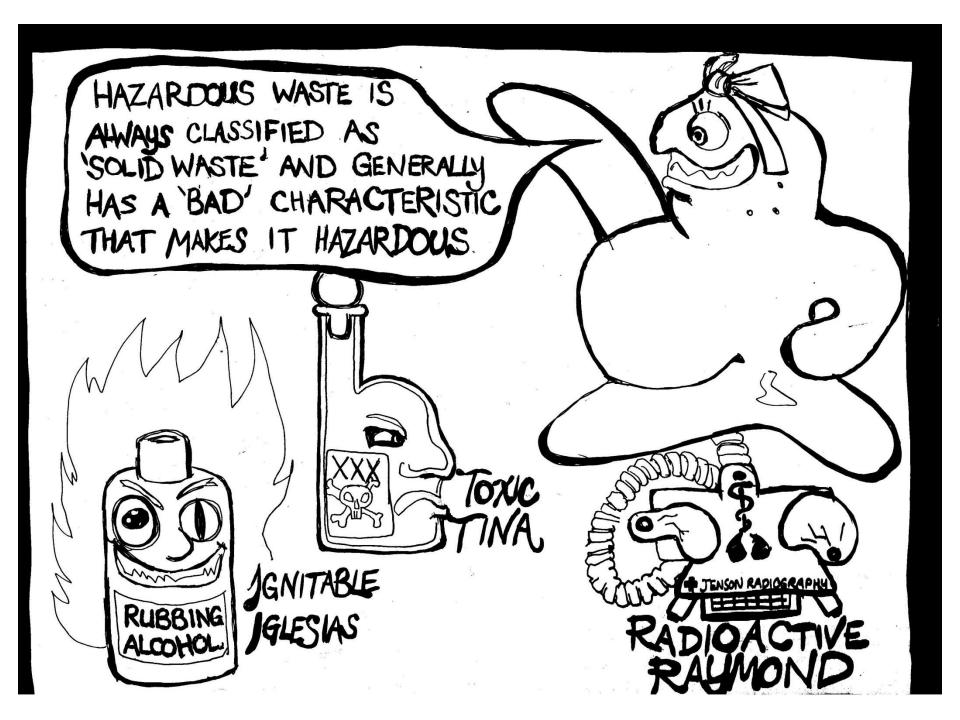

## HAZ-MATS HAVE A TRICKY DEFINITION. THE EPA HAS A COMPLICATED FLOW CHART TO DETERMINE WHETHER A WASTE CLASSIFIES AS HAZARDOUS, WHICH IS BASED ON THE CODE OF FEDERAL REGULATIONS 261.31, 261.32, 261.33 AND SUBTITLE C.

If that means anything to you, then you probably know so much about haz-mats that you can skip to page to start the game!

HAZ-MATS CAN BE CORROSIVE, RADIOACTIVE, REACTIVE, TOXIC, IGNITABLE, OR OTHERWISE BAD TO BE AROUND. THE EPA KEEPS FOUR LISTS OF HAZARDOUS WASTE:

F LIST

FLIST WASTES ARE FROM MANY KINDS OF MANUFACTURING PROCESSES ACROSS INDUSTRY. F-LIST WASTES ARE THEREFORE 'NON-SPECIFIC SOURCE' WASTE.

KLIST

K LIST WASTES COME FROM INDUSTRY-SPECIFIC PROCESSES, LIKE PETROLEUM REFINING.

PULISTS FALLON THIS LIST.

FALLO

FOR ALL OF US.

THE SHIPPER IS RESPONSIBLE FOR PACKING THE WASTE SAFELY. I HAVE TO TRUST THAT THEY DID IT RIGHT, BECAUSE I DON'T HAVE A DEGREE IN THIS STUFF, YOU KNOW? I JUST CARRY IT FROM POINT A TO POINT B AND MAKE SURE IT ARR IVES SAFELY. THE COMPANY I WORK FOR. GAVE ME SPECIAL DRIVER'S TRAINING ON HOW TO DO THIS AFTER I WAS HIRED