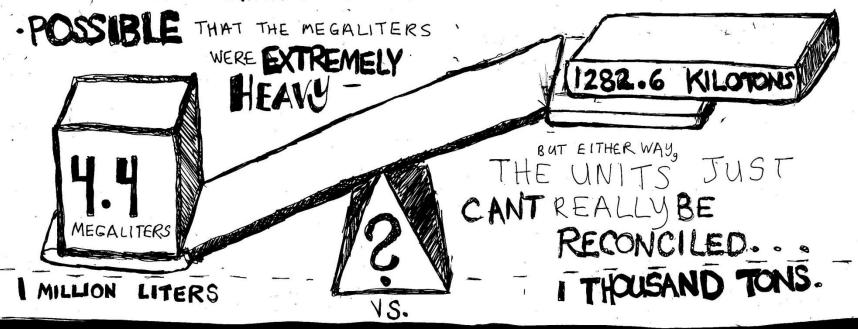

DID THE GPA FAIL
TO LOGI MASSIVE
AMOUNTS OF HAZ-MAT
IMPORTS?

1282.6 KILOTONS

EXPORTS TO IMPORTS OF HAZ MATS

| KILOTON = | MILLION GRAMS | MEGALITER = | MILLION LITERS

2.25 MEGNITER 31.2 KILD TONS 4. 4 MEGALITERS

## OR WAS THEEPA JUST A LITTLE SLOPPY WHEN RECORD-KEEPING?

HERE'S HOW SOME OF THE IMPORTS COULD HAVE 'SUPPED THROUGH THE CRACKS."

- ·POSSIBLE THAT WHEN THE REMAINDER OF THE DATASET IS DIGITIZED, THE MISSING IMPORT DATA WILL APPEAR
- · COULD BE LURKING IN ENTRIES WHICH ARE MISSING DATES.