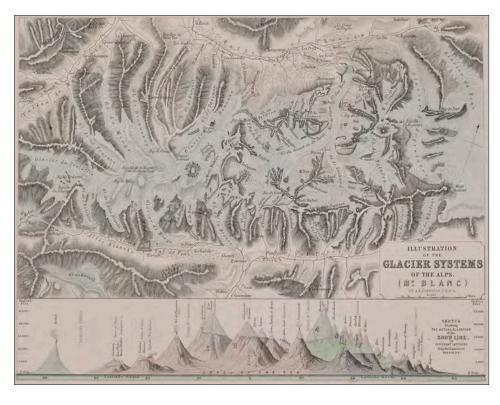

ICHC was not only where series founders Brian Harley and David Woodward first met, it gave them the exact international perspective and contacts needed to conceptualize and implement the *History*.

Above: A. K. Johnston, *Illustration of the Glacier Systems of the Alps (Mt. Blanc)*, in *The Physical Atlas of Natural Phenomena* (Edinburgh: A. K. Johnston, 1850), pl. IV. Osher Map Library and Smith Center for Cartographic Education, University of Southern Maine.