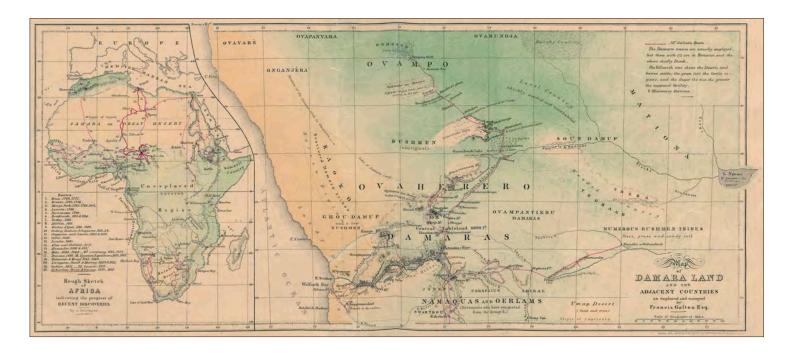

Front: August Petermann, Rough Sketch of Africa... and Map of Damara Land and the Adjacent Countries as Explored and Surveyed by Francis Galton Esq., in The Narrative of an Explorer in Tropical South Africa, by Francis Galton (London: John Murray, 1853). Staatsbibliothek zu Berlin (Nachlass Alexander von Humboldt, gr. Kasten 4, Nr. 11).